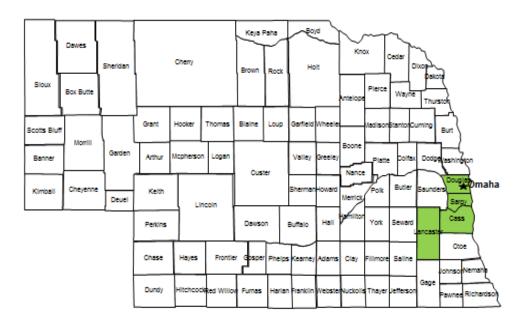

## **Dual Special Needs Plan**

H0169-003 Service Area

| Market Landscape*                    |        |
|--------------------------------------|--------|
| Estimated Dual Eligibles             | 20,159 |
| Total Dual Enrollees All Plans       | 50     |
| DSNP Penetration All Plans           | .025%  |
| Estimated Dual Eligibles w/ out DSNP | 20,109 |

## **MARKET HIGHLIGHTS**

- New DSNP plan for Nebraska in 2018
- 4 counties in Omaha area w/ 20k dual eligibles
- Excellent benefits to generate strong interest
- Strong provider network
- Aggressive local strategy support available
- Year round income opportunity